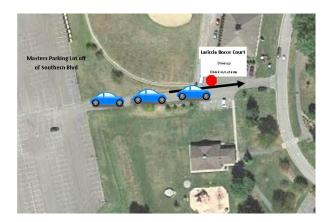

#### Check in/out Procedure:

- - A single point of entry for all programs will be established at all Adventure Day Camp programming sites during Summer 2023. (See Diagram A)
  - Step by step process:
    - Parents will drive their vehicle in by way of Masters pavilion parking lot (off of Southern Blvd) going towards the Park main drive, we are going to do the same

direction for both drop off and pick up. Masters parking lot to the main drive/ West to East in both the morning and afternoon.

- Parents will stay inside their vehicle
- Same direction for both Drop-Off and Pick-Up

"Diagram A" of Check in/out procedure and Play zone areas