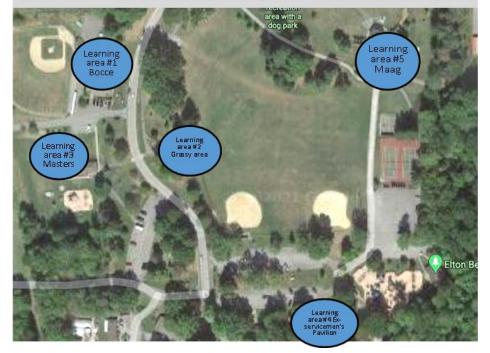

#### Attachment B

Groups will go to learning stations and be taught various curriculum

Learning Areas are locations the campers will be using during their subject times and are locate throughout the Park. While at Masters Pavilion, Edgewood pavilion and Maag Outdoor Theatre campers will have access to restroom facilities. Before and after each group comes to the various Learning Area staff will wipe down any high touched areas.

- Science
- Sports
- Creative Arts
- Arts & Crafts
- Team Building
- CITs-Counselor in Training Volunteers: these are participants who are 14-15 years old and who act as an aid to the camp staff.

| Creative | Team                    | Sports- | Science- Ex- | STEM-   |
|----------|-------------------------|---------|--------------|---------|
| Arts-    | Building/Theatre-       | Picnic  | Servicemen's | Maag    |
| Bocce    | <b>Masters Pavilion</b> | area    | Pavilion     | Outdoor |
| Court    |                         | across  |              | Theatre |
|          |                         | from    |              |         |
|          |                         | Masters |              |         |